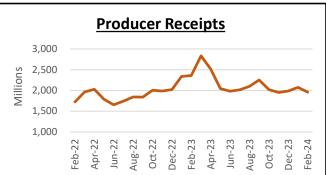

## **CALIFORNIA MARKETING AREA FEDERAL MILK ORDER NO. 51**

Statistical Uniform Price: FO 51's February 2024 SUP at Producer Receipts: Pooled receipts for February 2024 average tests, priced at Los Angeles County, is \$17.41 per hundredweight, up \$0.6 from the previous month and down \$1.69 year-over year. The SUP is published for informational purposes only.

totaled about 1.96 billion pounds. This month's total reflects a 5.53% decrease from the month prior and a year-over-year decline of 17.09%.

Class I Utilization: Class I utilization for February 2024 is 19.4%, down 0.07 percentage points from last month. Year-over-year, Class I utilization increased by 3.19 percentage points.