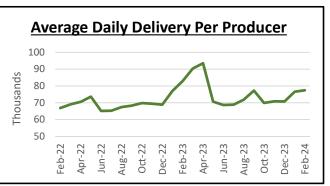

ADDPP: The Average Daily Delivery per Producer (ADDPP) for the February 2024 pool is roughly 77,472 pounds. This is 1.21% higher from the prior month and down 6.64% year-over-year.

<sup>1</sup>Milk production data is provided by NASS through the Milk Production Survey