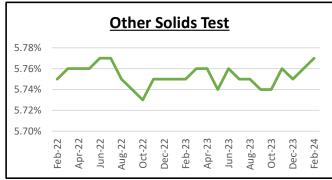

<u>Protein Test:</u> The February 2024 Protein Test was 3.37%, down 0.03 percentage points from last month and down 0.01 percentage points year-over-year.

<u>Other Solids Test:</u> The February 2024 Other Solids Test was 5.77%, up 0.01 percentage points from last month and up 0.02 percentage points per year-over-year.