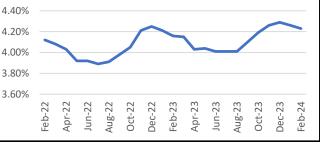

<u>Other Solids Price</u>: The February 2024 Other Solids Price was \$0.2738 per pound, up \$0.0321 from last month and up \$0.0637 year-over-year.

**Butterfat Test** 

<u>Butterfat Test:</u> The February 2024 Butterfat Test was 4.23%, down 0.03 percentage points from last month and up 0.07 percentage points year-over-year.