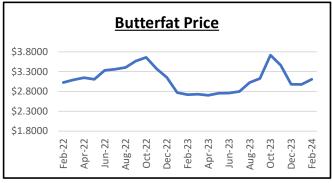

## Graphical Summary for Federal Order 51 - February 2024

<u>Butterfat Price</u>: The February 2024 Butterfat Price was \$3.1031 per pound, up \$0.1266 from last month and up \$0.3853 year-over-year.

<u>Protein Price</u>: The February 2024 Protein Price was \$1.2255 per pound, up \$0.0990 from last month and down \$1.1395 year-over-year.