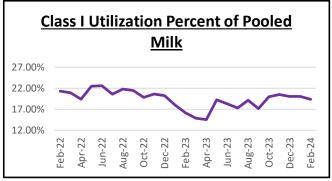

totaled about 1.96 billion pounds. This month's total reflects a 5.53% decrease from the month prior and a year-over-year decline of 17.09%.

Class I Utilization: Class I utilization for February 2024 is 19.4%, down 0.07 percentage points from last month. Year-over-year, Class I utilization increased by 3.19 percentage points.