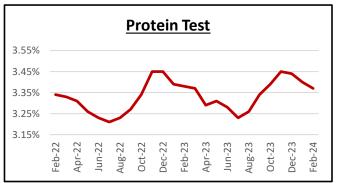

<u>Protein Test:</u> The February 2024 Protein Test was 3.37%, down 0.03 percentage points from last month and down 0.01 percentage points year-over-year.

<u>Other Solids Test:</u> The February 2024 Other Solids Test was 5.77%, up 0.01 percentage points from last month and up 0.02 percentage points per year-over-year.