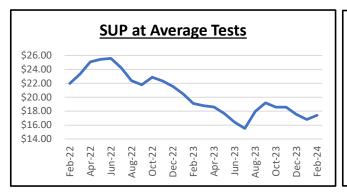

## **CALIFORNIA MARKETING AREA FEDERAL MILK ORDER NO. 51**

Statistical Uniform Price: FO 51's February 2024 SUP at Producer Receipts: Pooled receipts for February 2024 average tests, priced at Los Angeles County, is \$17.41 per hundredweight, up \$0.6 from the previous month and down \$1.69 year-over year. The SUP is published for informational purposes only.