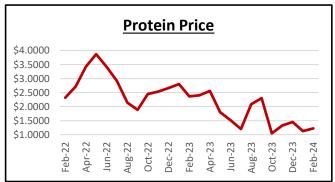

## Graphical Summary for Federal Order 51 - February 2024

<u>Butterfat Price</u>: The February 2024 Butterfat Price was \$3.1031 per pound, up \$0.1266 from last month and up \$0.3853 year-over-year.

<u>Protein Price</u>: The February 2024 Protein Price was \$1.2255 per pound, up \$0.0990 from last month and down \$1.1395 year-over-year.