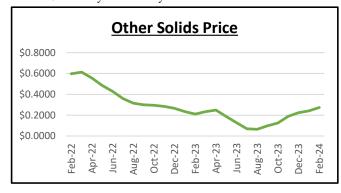

<u>Other Solids Price</u>: The February 2024 Other Solids Price was \$0.2738 per pound, up \$0.0321 from last month and up \$0.0637 year-over-year.

**Butterfat Test** 

<u>Butterfat Test:</u> The February 2024 Butterfat Test was 4.23%, down 0.03 percentage points from last month and up 0.07 percentage points year-over-year.