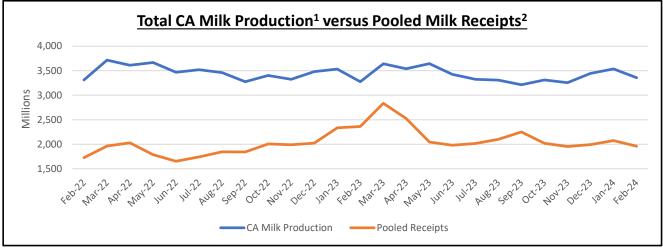

totaled about 1.96 billion pounds. This month's total reflects a 5.53% decrease from the month prior and a year-over-year decline of 17.09%.

Class I Utilization: Class I utilization for February 2024 is 19.4%, down 0.07 percentage points from last month. Year-over-year, Class I utilization increased by 3.19 percentage points.

<sup>2</sup>Pooled Milk includes milk produced outside of California